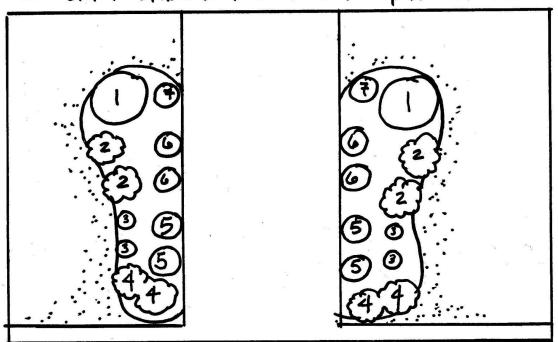

## A DRIVEWAY OF WALKWAY ENTRANCE SEMI-SHADE POLUHATOR GARDEN-HITOSGLE

#### PLANT L'ST

| KEY   | PLANT NAME         | QTY: |
|-------|--------------------|------|
| »   , | SHEEZE WEED        | 2    |
| 2.    | SWAMP MIKWEED      | 4    |
| 3.    | WILD SWEET WILLIAM | 4    |
| 4.    | CARDINAL FLOWER    | 4    |
| 5.    | TURTLE HEAD        | 4    |
| 6.    | BLUE L'BELIA       | 4    |
| 7.    | HEW YORK AGTER     | 2    |