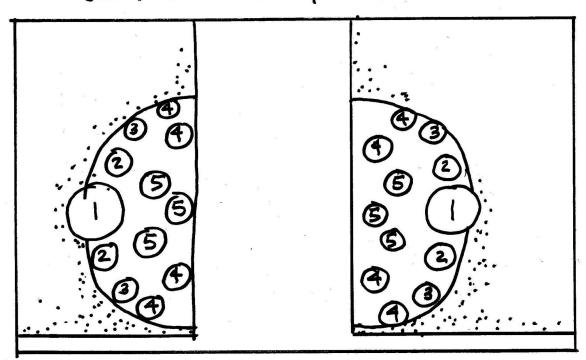

## 3 BRIVEWAY OR WALKWAY ENTRANCE SUNNY POLLINATOR GARDEN - HOT TO SCALE

#### PLANT LIST

| KEY | PLANT NAME          | QTY. |
|-----|---------------------|------|
|     | RATIBIDA CONEFLOWER | 2    |
| 2.  | BUTTERFLY WEED      | 4    |
| 3.  | GOLDEHROD           | 4    |
| 4.  | PINK CONEFLAWER     | 8    |
| 5.  | WILD BERGAMOT       | 6    |