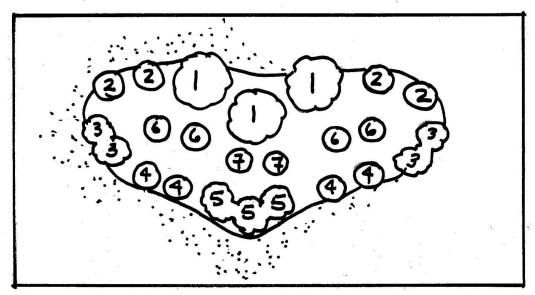

# POLLINATOR GARDEN-SUNNY SITE

### PLANT LIST

| *   |                      |      |
|-----|----------------------|------|
| KEY | PLANT HAME           | QTY. |
| 1.  | Ratibida Conflower   | 3    |
| 2.  | BUTTERFLY WEED       | 4    |
| 3.  | Purple GNE FLOWER    | 4    |
| 4.  | MENTORK ASTER        | 4    |
| 5.  | BLAZING STAR LIATRIS | 3    |
| 6.  | WILD BEFGAMOT        | 4    |
| 7.  | WILD SWEET WILLIAM   | 2    |