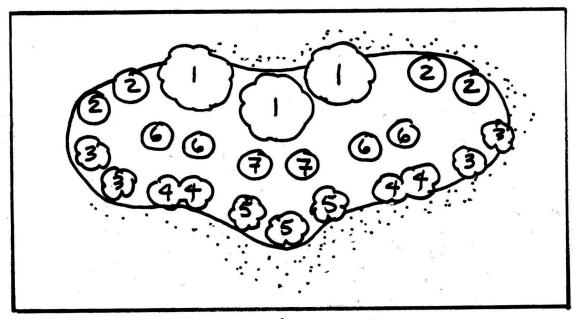

# 2) POLLINATOR GARDEN - SEMI-SHAPE HOT TO SCALE

# PLANT LIST

| •                 |                                                                                       |
|-------------------|---------------------------------------------------------------------------------------|
| PLANT HAME        | DTY.                                                                                  |
| SHEEZE WEED       | 3                                                                                     |
| SWAMP MILKWEED    | 4                                                                                     |
| CARDINAL FLOWER   | 4                                                                                     |
| BLUE LOBELIA      | 4                                                                                     |
| TURTLE HEAD       | 3                                                                                     |
| WILDSWEET WILLIAM | 4                                                                                     |
| BED COLUMBINE     | 2                                                                                     |
|                   | SHEEZE WEED SWAMP MILKWEED CARDINAL FLOWER BLUE LOBELIA TURTLE HEAD WILDSWEET WILLIAM |